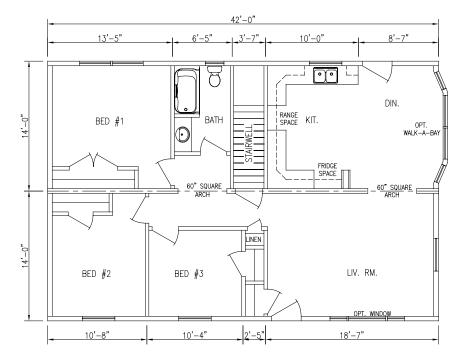

Plan 2506

42' x 28', 1176 sq. ft. 3 Bedrooms, 1 Bathroom

## **Standard Features:**

- · Limited lifetime warranty on roof shingles
- 30 year warranty on windows
- · Limited lifetime warranty on vinyl siding
- High quality designer cabinets
- Kiln dried lumber
- Quality plumbing fixtures
- Plywood floor and wall construction
- Painted wood interior trim (no MDF)
- 10 year structural warranty available
- Energy efficient

## **Exterior Options:**

- 5/12 roof pitch
- Large dormer
- Sunburst panel
- · Eyebrow over door
- Two small dormers
- Extra exterior light
- Custom sunburst panel
- 96" living room window
- Walk-a-bay
- Door pilaster & pediment
- Full length window
- In front door



To learn more about this home or to have one custom designed for you contact a Maple Leaf Homes Retailer in your area • www.mapleleafhomes.ca

## MAPLE LEAF + HOMES Built for life