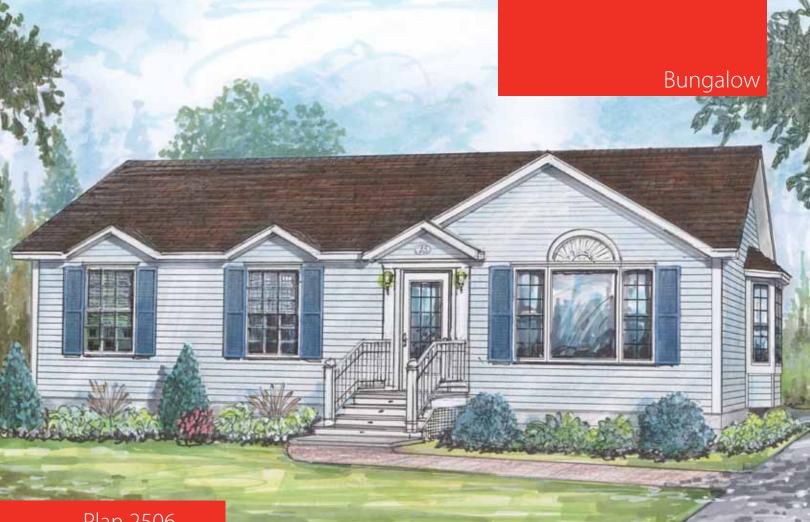

Plan 2506

42' x 28', 1176 sq. ft. 3 Bedrooms, 1 Bathroom

## **Exterior Options:**

- 5/12 roof pitch
- Large dormer
- Sunburst panel
- · Eyebrow over door
- Two small dormers
- Extra exterior light
- Custom sunburst panel
- 96" living room window
- Walk-a-bay
- Door pilaster & pediment
- Full length window
- In front door